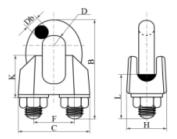

## Зажим троса DIN741

Материал: сталь Покрытие: белый цинк

| Размер | Db, мм | С, мм | F, мм | К, мм | В, мм | L, мм | Н, мм | D, диаметр<br>каната, мм |
|--------|--------|-------|-------|-------|-------|-------|-------|--------------------------|
| 3 мм   | 4,0    | 21,0  | 9,0   | 10,0  | 20,0  | 12,0  | 10,0  | 3,0                      |
| 5 мм   | 5,0    | 23,0  | 11,0  | 10,0  | 24,0  | 13,0  | 11,0  | 5,0                      |
| 6 мм   | 5,0    | 26,0  | 13,0  | 11,0  | 28,0  | 15,0  | 12,0  | 6,0                      |
| 8 MM   | 6,0    | 30,0  | 16,0  | 15,0  | 34,0  | 19,0  | 14,0  | 8,0                      |
| 10 мм  | 8,0    | 34,0  | 19,0  | 17,0  | 42,0  | 22,0  | 18,0  | 10,0                     |
| 12 мм  | 10,0   | 42,0  | 24,0  | 21,0  | 55,0  | 30,0  | 23,0  | 12,0                     |
| 13 мм  | 10,0   | 42,0  | 24,0  | 21,0  | 55,0  | 30,0  | 23,0  | 12,0                     |
| 14 мм  | 11,0   | 44,0  | 26,5  | 23,5  | 55,0  | 31,5  | 24,0  | 14,0                     |
| 16 мм  | 12,0   | 50,0  | 29,0  | 26,0  | 63,0  | 33,0  | 26,0  | 16,0                     |
| 20 мм  | 14,0   | 53,0  | 32,0  | 29,0  | 75,0  | 36,0  | 28,0  | 20,0                     |
| 22 мм  | 16,0   | 60,0  | 35,0  | 32,0  | 86,0  | 38,0  | 33,0  | 22,0                     |
| 24 мм  | 18,0   | 66,0  | 38,0  | 35,0  | 93,0  | 40,0  | 36,0  | 24,0                     |
| 26 мм  | 24,0   | 71,0  | 41,0  | 38,0  | 102,0 | 43,0  | 37,0  | 26,0                     |
| 30 мм  | 28,0   | 75,0  | 45,0  | 42,0  | 110,0 | 48,0  | 38,0  | 30,0                     |
| 32 мм  | 28,0   | 78,0  | 48,0  | 45,0  | 115,0 | 50,0  | 40,0  | 32,0                     |
| 34 мм  | 31,0   | 81,0  | 51,0  | 48,0  | 120,0 | 53,0  | 42,0  | 34,0                     |
| 40 мм  | 38,0   | 90,0  | 56,0  | 53,0  | 140,0 | 59,0  | 45,0  | 40,0                     |